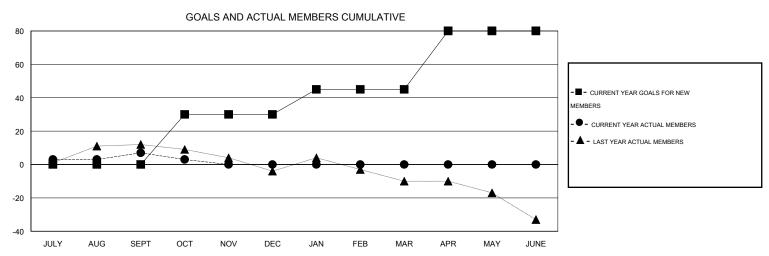

## LOCATION ENGLAND

GMT CA 4

| Clubs         |                  |                   |                  |                  | Members               |                    |                                     |                    |                  |  |
|---------------|------------------|-------------------|------------------|------------------|-----------------------|--------------------|-------------------------------------|--------------------|------------------|--|
|               | RESUI            | LTS FOR 2014-2015 |                  |                  | RESULTS FOR 2014-2015 |                    |                                     |                    |                  |  |
| QUARTER       | NEW CLUB<br>GOAL | NEW CLUBS         | DROPPED<br>CLUBS | NET<br>GAIN/LOSS | QUARTER               | NEW MEMBER<br>GOAL | CHARTER AND<br>NEW MEMBERS<br>ADDED | DROPPED<br>MEMBERS | NET<br>GAIN/LOSS |  |
| JULY/AUG/SEPT | 0                | 0                 | 0                | 0                | JULY/AUG/SEPT         | 0                  | 27                                  | 20                 | 7                |  |
| OCT/NOV/DEC   | 1                | 0                 | 0                | 0                | OCT/NOV/DEC           | 30                 | 8                                   | 12                 | -4               |  |
| JAN/FEB/MAR   | 0                | 0                 | 0                | 0                | JAN/FEB/MAR           | 15                 | 0                                   | 0                  | 0                |  |
| APR/MAY/JUNE  | 1                | 0                 | 0                | 0                | APR/MAY/JUNE          | 35                 | 0                                   | 0                  | 0                |  |